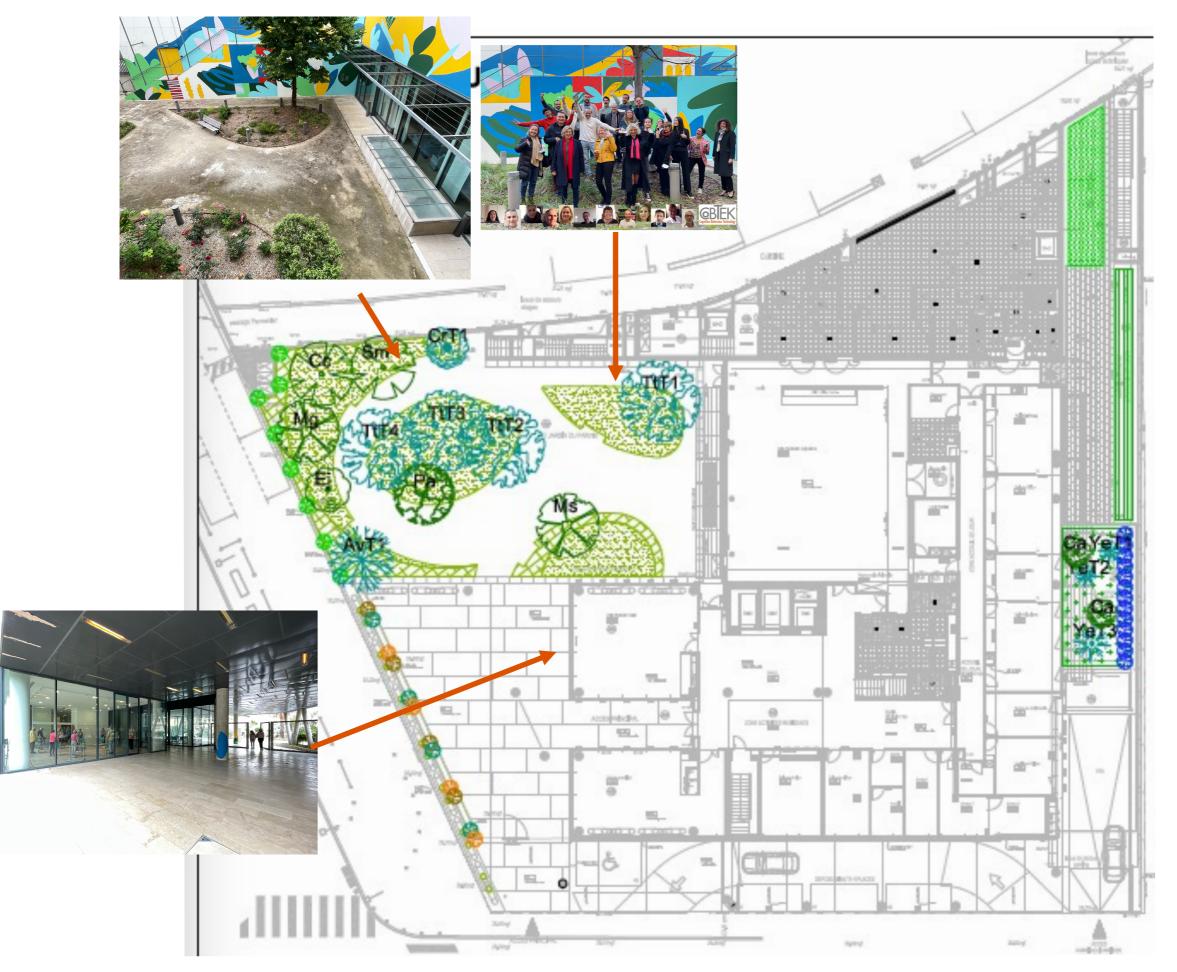

## Supplementary material Architectural plans and photographs of the Claude Pompidou Institute building

Architectural plans of the lobby

Architectural plans of the First floor

Architectural plan of the second floor: nursing home

The third and 4 floors have the same architectural structure

Claude Pompidou Institute: lobby and main entrance during the Art & Health prevention workshop - 2021

Claude Pompidou Institute: lobby activity room with a direct view of the street thanks to the glass walls during the Art & Health prevention workshop - 2021