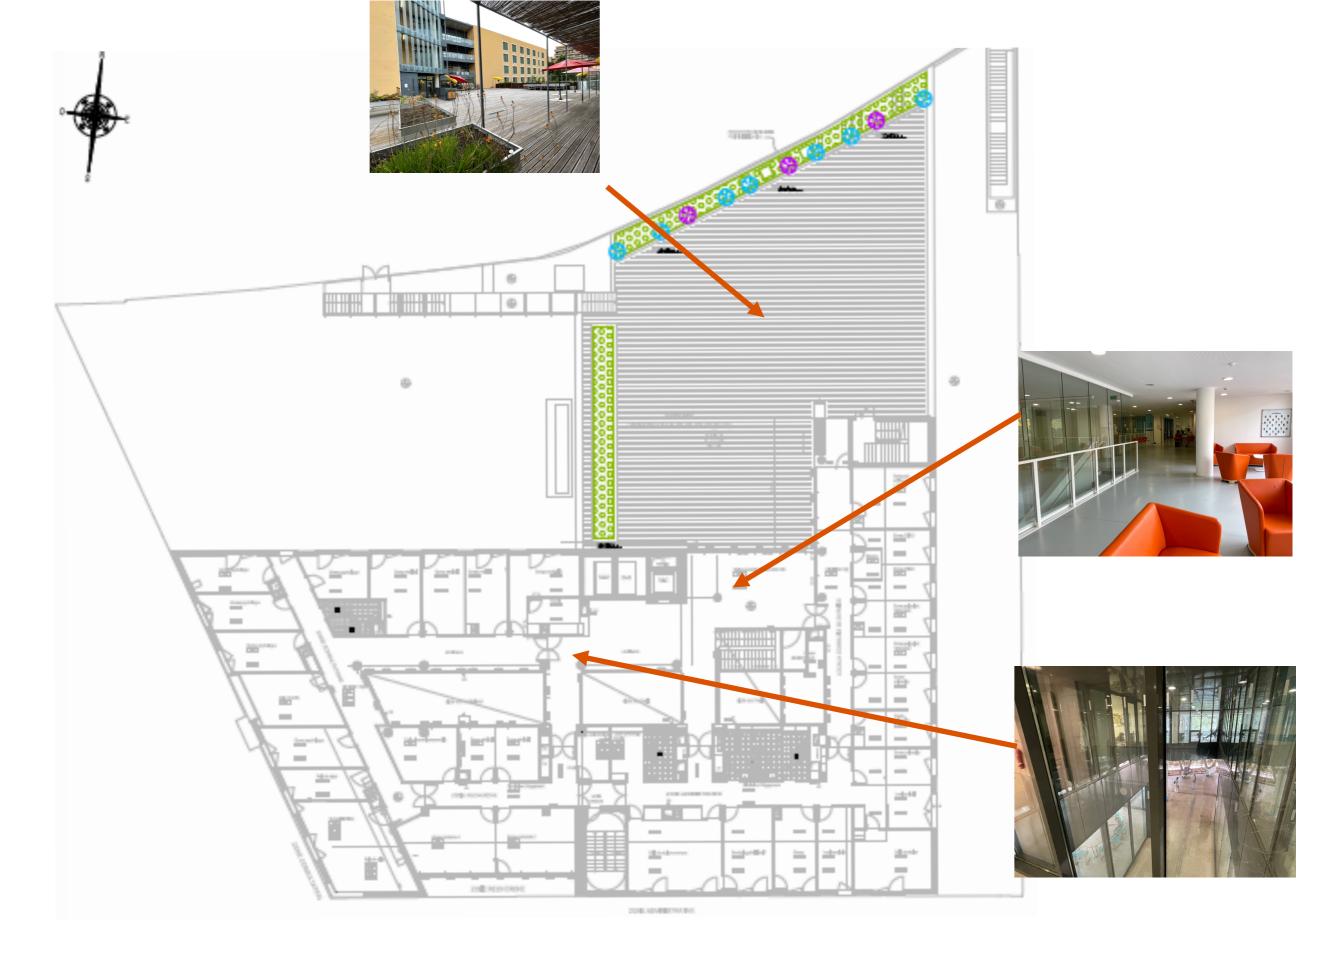

## Supplementary material Architectural plans and photographs of the Claude Pompidou Institute building

Architectural plans of the lobby

Architectural plans of the First floor

Architectural plan of the second floor: nursing home

The third and 4 floors have the same architectural structure

Claude Pompidou Institute: lobby and main entrance during the Art & Health prevention workshop - 2021

Claude Pompidou Institute: lobby activity room with a direct view of the street thanks to the glass walls during the Art & Health prevention workshop - 2021