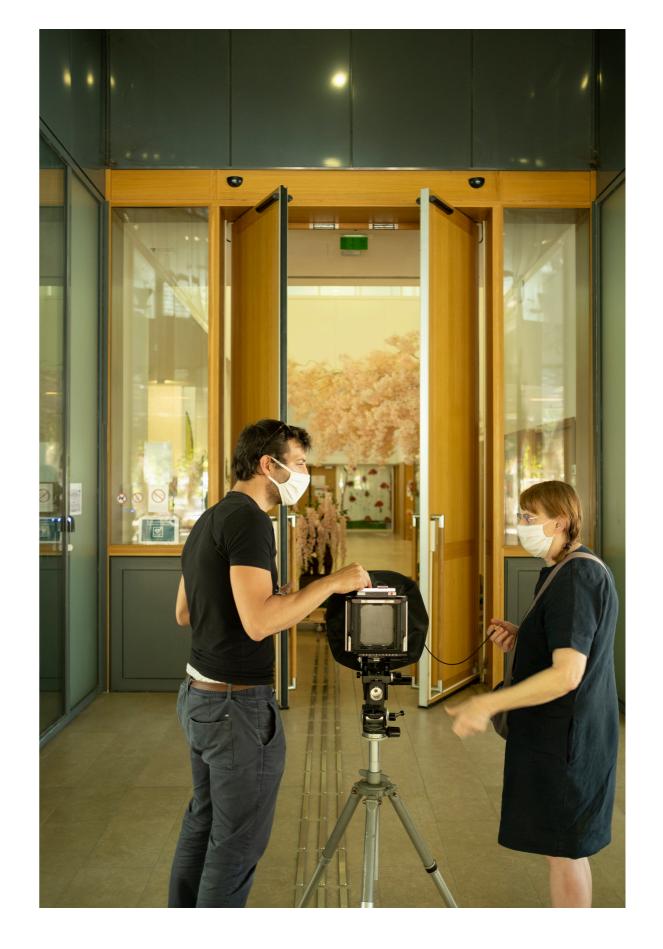

The third and 4 floors have the same architectural structure

Claude Pompidou Institute: lobby and main entrance during the Art & Health prevention workshop - 2021

Claude Pompidou Institute: lobby activity room with a direct view of the street thanks to the glass walls during the Art & Health prevention workshop - 2021