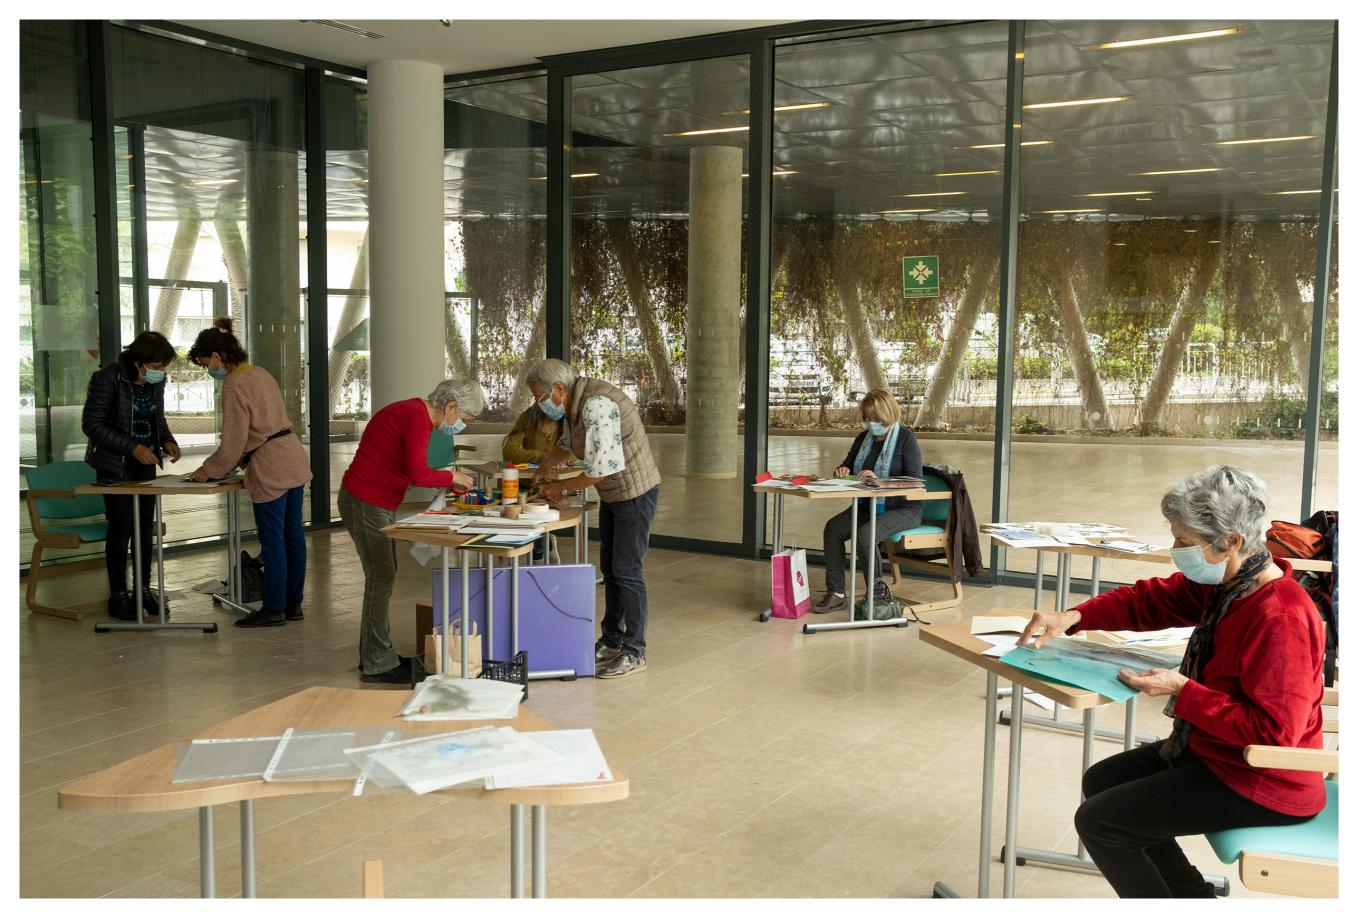

The third and 4 floors have the same architectural structure

Claude Pompidou Institute: lobby and main entrance during the Art & Health prevention workshop - 2021

Claude Pompidou Institute: lobby activity room with a direct view of the street thanks to the glass walls during the Art & Health prevention workshop - 2021