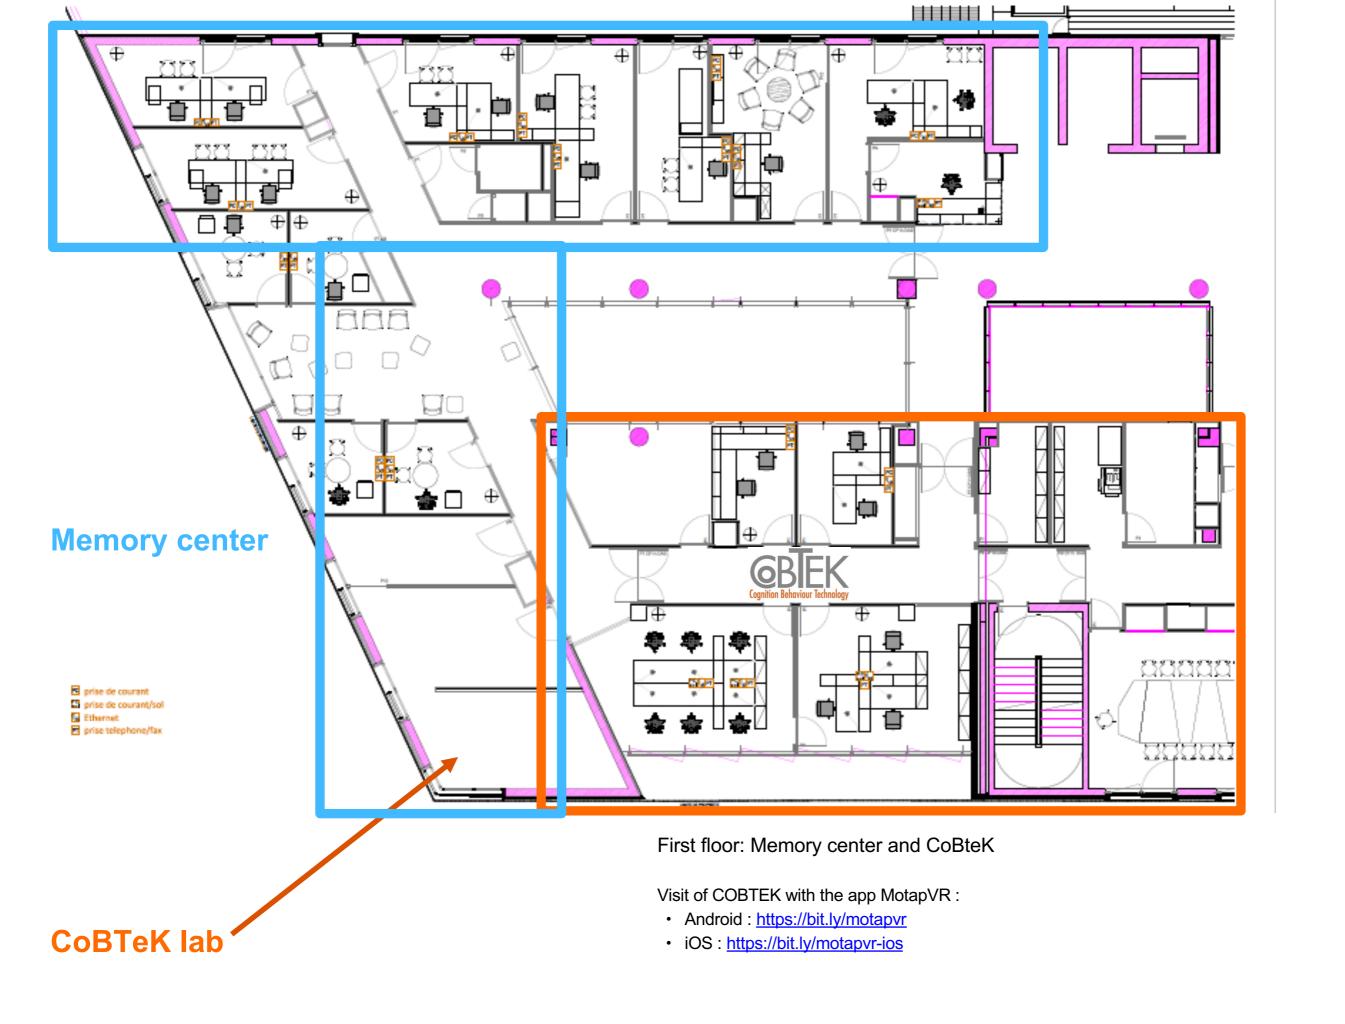

## Supplementary material Architectural plans and photographs of the Claude Pompidou Institute building

Architectural plans of the lobby

Architectural plans of the First floor

Architectural plan of the second floor: nursing home