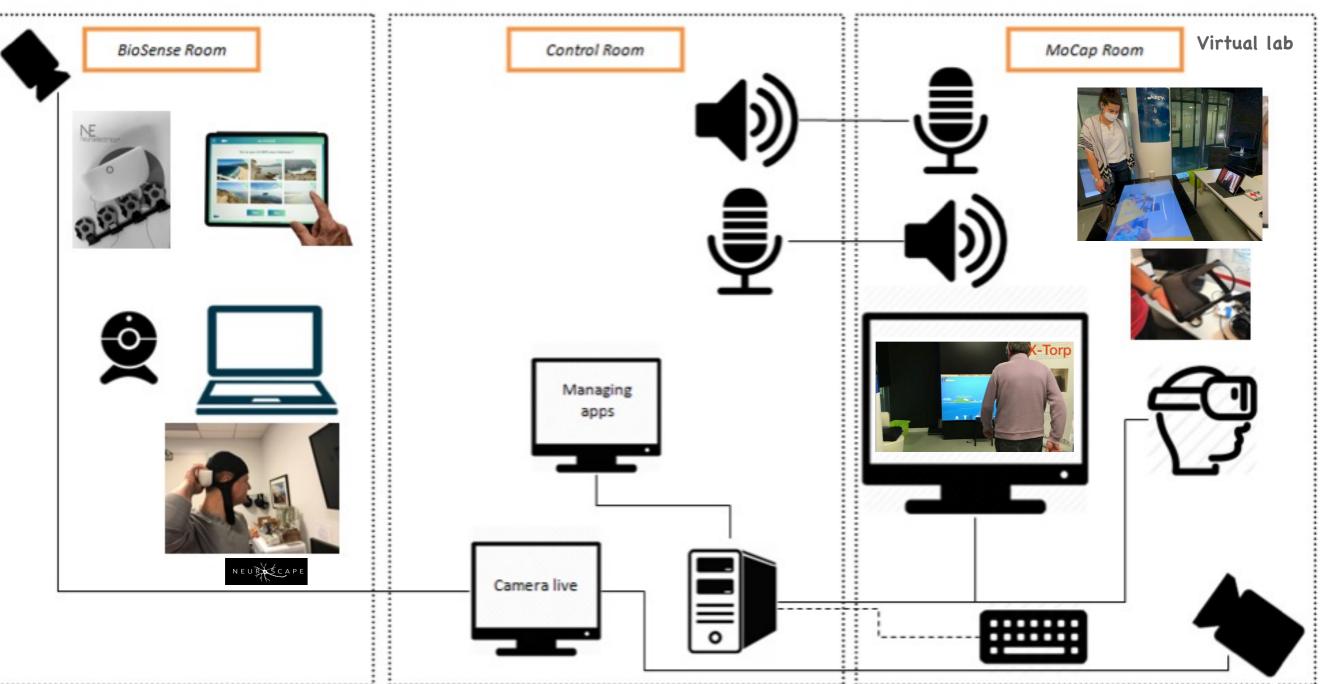

## Development of the interaction between artistic activity and mental health The Claude Pompidou Institute exemple

## Supplementary material Architectural plans and photographs of the Claude Pompidou Institute building





Architectural plans of the lobby



Architectural plans of the First floor

















Architectural plan of the second floor: nursing home

The third and 4 floors have the same architectural structure





Claude Pompidou Institute: lobby and main entrance during the Art & Health prevention workshop - 2021



Claude Pompidou Institute: lobby activity room with a direct view of the street thanks to the glass walls during the Art & Health prevention workshop - 2021

## A L'INITIATIVE DE LA FONDATION CLAUDE POMPIDOU ET DU CENTRE HOSPITALIER UNIVERSITAIRE DE NICE, L'INSTITUT, CONSTRUIT SUR UN TERRAIN LÉGUÉ PAR SÉRAPHIN DABRAY, A ÉTÉ RÉALISÉ GRÂCE À SES NOMBREUX PARTENAIRES ET AMIS I PARTENAIRES | LA FONDATION CLAUDE POMPIDOU • LE CENTRE HOSPITALIER UNIVERSITAIRE DE NICE • LE CONSEIL GÉNÉRAL DES ALPES-MARITIMES • LA MAIRIE DE NICE L'AGENCE RÉGIONALE DE SANTÉ PROVENCE-ALPES C