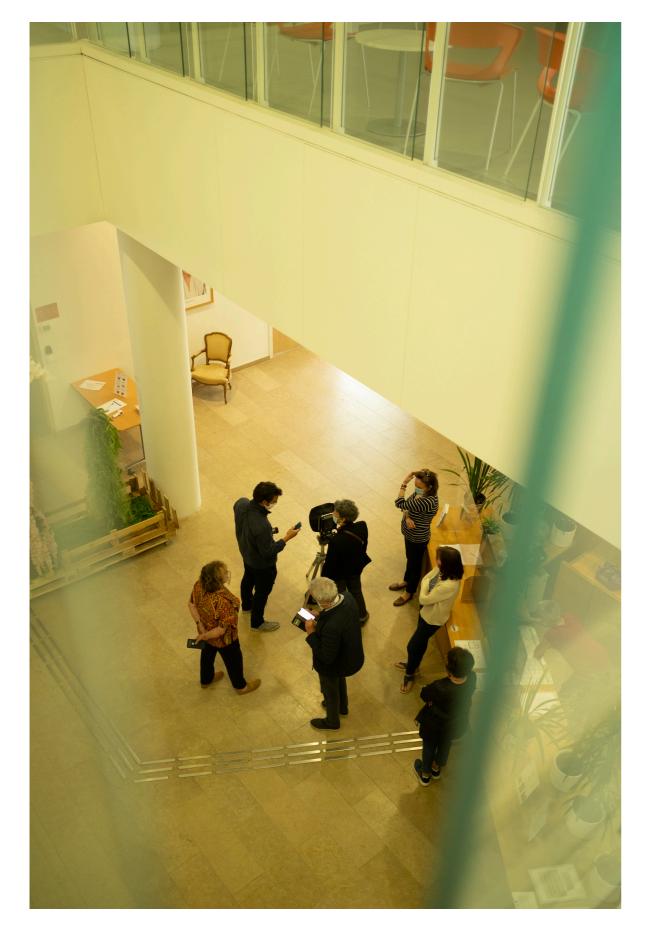

The third and 4 floors have the same architectural structure

Claude Pompidou Institute: lobby and main entrance during the Art & Health prevention workshop - 2021

Claude Pompidou Institute: lobby activity room with a direct view of the street thanks to the glass walls during the Art & Health prevention workshop - 2021