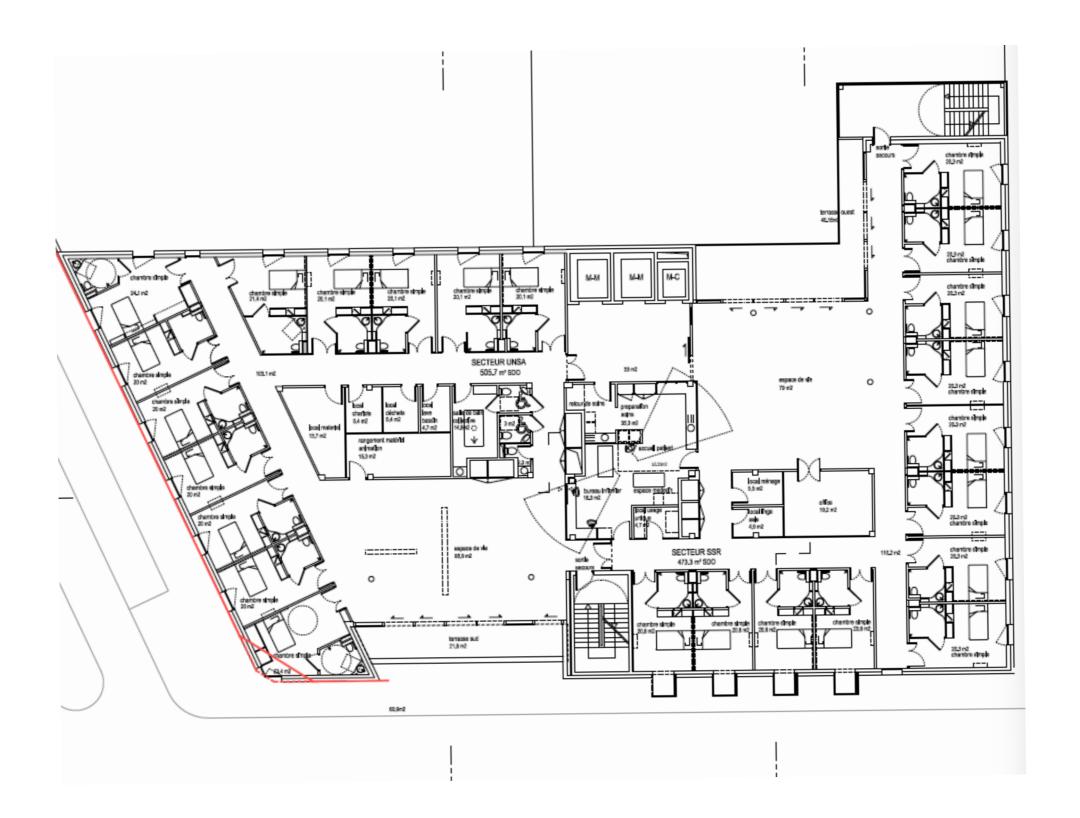

## Supplementary material Architectural plans and photographs of the Claude Pompidou Institute building

Architectural plans of the lobby

Architectural plans of the First floor

Architectural plan of the second floor: nursing home